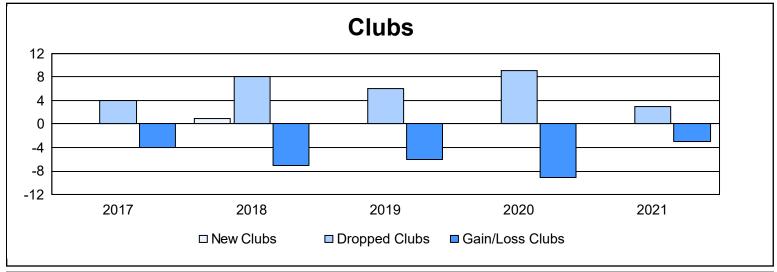

| Year      | New<br>Clubs | Dropped<br>Clubs | Gain/<br>Loss<br>Clubs | New<br>Members | Charter<br>Members | Reinstate<br>Members | Transfer<br>Members | Total<br>Member<br>Added | Total<br>Members<br>Dropped | Gain/<br>Loss<br>Members |
|-----------|--------------|------------------|------------------------|----------------|--------------------|----------------------|---------------------|--------------------------|-----------------------------|--------------------------|
| 2016-2017 | 0            | 4                | -4                     | 483            | 1                  | 30                   | 27                  | 541                      | 647                         | -106                     |
| 2017-2018 | 1            | 8                | -7                     | 478            | 22                 | 14                   | 21                  | 535                      | 723                         | -188                     |
| 2018-2019 | 0            | 6                | -6                     | 353            | 3                  | 22                   | 30                  | 408                      | 666                         | -258                     |
| 2019-2020 | 0            | 9                | -9                     | 222            | 0                  | 17                   | 22                  | 261                      | 563                         | -302                     |
| 2020-2021 | 0            | 3                | -3                     | 334            | 0                  | 10                   | 11                  | 355                      | 467                         | -112                     |
| Average   | 0            | 6                | -6                     | 374            | 5                  | 19                   | 22                  | 420                      | 613                         | -193                     |