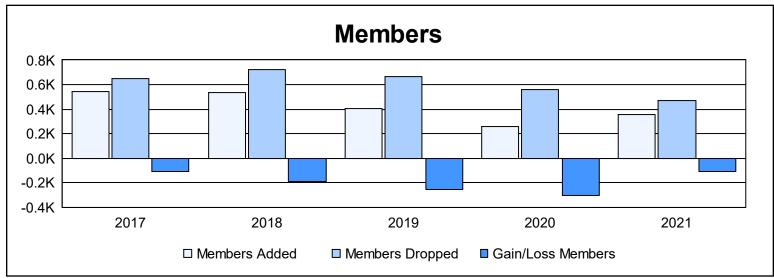

| Year      | New<br>Clubs | Dropped<br>Clubs | Gain/<br>Loss<br>Clubs | New<br>Members | Charter<br>Members | Reinstate<br>Members | Transfer<br>Members | Total<br>Member<br>Added | Total<br>Members<br>Dropped | Gain/<br>Loss<br>Members |
|-----------|--------------|------------------|------------------------|----------------|--------------------|----------------------|---------------------|--------------------------|-----------------------------|--------------------------|
| 2016-2017 | 0            | 4                | -4                     | 483            | 1                  | 30                   | 27                  | 541                      | 647                         | -106                     |
| 2017-2018 | 1            | 8                | -7                     | 478            | 22                 | 14                   | 21                  | 535                      | 723                         | -188                     |
| 2018-2019 | 0            | 6                | -6                     | 353            | 3                  | 22                   | 30                  | 408                      | 666                         | -258                     |
| 2019-2020 | 0            | 9                | -9                     | 222            | 0                  | 17                   | 22                  | 261                      | 563                         | -302                     |
| 2020-2021 | 0            | 3                | -3                     | 334            | 0                  | 10                   | 11                  | 355                      | 467                         | -112                     |
| Average   | 0            | 6                | -6                     | 374            | 5                  | 19                   | 22                  | 420                      | 613                         | -193                     |